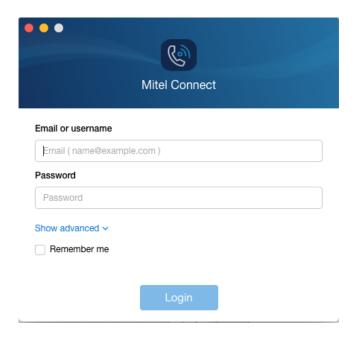

When Mitel Connect is installed, the log in screen will appear.

Before proceeding, please click the **Show advanced** option to expand the log in window.

One of the extra fields will be for the server. Enter "connect.bwscampus.com" into the server bar, and then enter your username and password into the appropriate field.