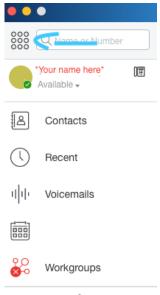

- Availability status
- Recent Calls
- Voicemails
- Workgroups

In order to make a call though Mitel Connect, click on the small dial pad at the top left corner.

It is also possible to search for a person or extension through the search bar at the top of the window as well.