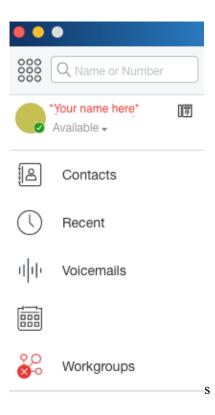

They will be the same as your Brentwood email credentials. You may use either the username only or the full email if you would like.

Once logged in, you will see the full Mitel Connect set up with the following features:

- Availability status
- Recent Calls
- Voicemails
- Workgroups

In order to make a call though Mitel Connect, click on the small dial pad at the top left corner.

It is also possible to search for a person or extension through the search bar at the top of the window as well.