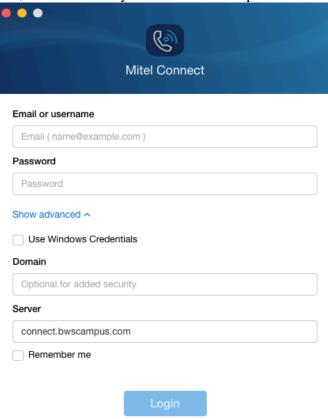

When Mitel Connect is installed, the log in screen will appear.

Before proceeding, please click the **Show advanced** option to expand the log in window.

One of the extra fields will be for the server. Enter "connect.bwscampus.com" into the server bar, and then enter your username and password into the appropriate field.

They will be the same as your Brentwood email credentials. You may use either the username only or the full email if you would like.

Once logged in, you will see the full Mitel Connect set up with the following features: